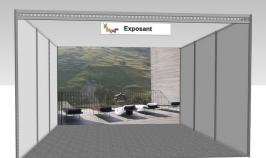

Invoicing is done by Alter Expo, Buntstraat 100 - 9940 Evergem

| SPECIFICATIONS                                                                                                                                                                                                                  |         | NUMBER |
|---------------------------------------------------------------------------------------------------------------------------------------------------------------------------------------------------------------------------------|---------|--------|
| Supplementary panel 2,50mH x 1mL                                                                                                                                                                                                |         |        |
| Supplementary panel 2,50mH x 0,5mL                                                                                                                                                                                              | € 31,00 |        |
| Curtain 2,50mH x 1mL                                                                                                                                                                                                            | € 19,25 |        |
| Door + lock 2,50mH x 1mL                                                                                                                                                                                                        | € 73,70 |        |
| Shelf 30cmD x 1mL against the wall (per run.m.)                                                                                                                                                                                 | € 24,00 |        |
| Ceiling cloth (per m²)                                                                                                                                                                                                          | € 17,25 |        |
| Ceiling lath (per run.m.) To order per run.m. from wall to wall or wall to fronton. For example to hang lighting. Aluminium material (Max. 5m long)                                                                             |         |        |
| Print on panel (per run.m.) / SEE IMAGE 1  Images to be delivered in PDF, min. 150 dpi 1/1  Total visible dimension 2410mm h x 954mm w (6mm bleed around)  Please consider the aluminum frame (46mm) which interrupts the image |         |        |
| Printed textile (per run.m./ as of 2 run.m.) / SEE IMAGE 2  Total δ visible dimension (per 2 run.m. 2500 mmHx 1966 mmB  Images to be delivered in PDF, min. 150 dpi, 1/1                                                        |         |        |

IMAGE 2 / printed textile

Images to be sent by WeTransfer to info@alterexpo.com, mentioning name of event, company name and standnr. Print is not reusable after the fair.

Please mention the exact placement of the printed panel in the remarks field.