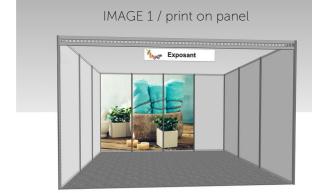

Invoicing is done by Alter Expo, Buntstraat 100 - 9940 Evergem

| SPECIFICATIONS                                                                                                                                                                                                                  |         | NUMBER |
|---------------------------------------------------------------------------------------------------------------------------------------------------------------------------------------------------------------------------------|---------|--------|
| Supplementary panel 2,50mH x 1mL                                                                                                                                                                                                |         |        |
| Supplementary panel 2,50mH x 0,5mL                                                                                                                                                                                              | € 31,00 |        |
| Curtain 2,50mH x 1mL                                                                                                                                                                                                            | € 19,25 |        |
| Door + lock 2,50mH x 1mL                                                                                                                                                                                                        | € 73,70 |        |
| Shelf 30cmD x 1mL against the wall (per run.m.)                                                                                                                                                                                 | € 24,00 |        |
| Ceiling cloth (per m²)                                                                                                                                                                                                          | € 17,25 |        |
| Ceiling lath (per run.m.) To order per run.m. from wall to wall or wall to fronton. For example to hang lighting. Aluminium material (Max. 5m long)                                                                             |         |        |
| Print on panel (per run.m.) / SEE IMAGE 1  Images to be delivered in PDF, min. 150 dpi 1/1  Total visible dimension 2410mm h x 954mm w (6mm bleed around)  Please consider the aluminum frame (46mm) which interrupts the image |         |        |
| Printed textile (per run.m./ as of 2 run.m.) / SEE IMAGE 2  Total δ visible dimension (per 2 run.m. 2500 mmHx 1966 mmB  Images to be delivered in PDF, min. 150 dpi, 1/1                                                        |         |        |