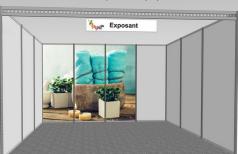

### Deadline of orders below until 19/09/2019

| 7. Ceiling cloth black or white (per m <sup>2</sup> )                                                                                                                                                                                                                                                | € 17,25  |  |
|------------------------------------------------------------------------------------------------------------------------------------------------------------------------------------------------------------------------------------------------------------------------------------------------------|----------|--|
| <ul> <li>8. Print on panel (per run.m.) / SEE IMAGE 1</li> <li>Total dimension 2422mmH x 966 mmW</li> <li>Total visible dimension 2410mmH x 954mmW(6mm bleed around)</li> <li>Please consider the aluminum frame (46mm) which interrupts the image</li> <li>PRINT NOT REUSABLE AFTER FAIR</li> </ul> | € 115,00 |  |
| <ul> <li>9. Printed textile (per run.m) / SEE IMAGE 2</li> <li>Orders only possible from 2 running meter</li> <li>Total &amp; visible dimension (per 2 run.m). 2500 mmHx 1966 mmW</li> <li>TEXTILE REUSABLE AFTER FAIR, FRAME FOR RENT</li> </ul>                                                    | € 125,00 |  |

IMAGE 1 / print op panel