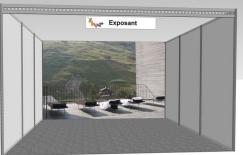

### Deadline of orders below until 19/09/2019

| 7. Ceiling cloth black or white (per m <sup>2</sup> )                                                                                                                                                                                                                                                | € 17,25  |  |
|------------------------------------------------------------------------------------------------------------------------------------------------------------------------------------------------------------------------------------------------------------------------------------------------------|----------|--|
| <ul> <li>8. Print on panel (per run.m.) / SEE IMAGE 1</li> <li>Total dimension 2422mmH x 966 mmW</li> <li>Total visible dimension 2410mmH x 954mmW(6mm bleed around)</li> <li>Please consider the aluminum frame (46mm) which interrupts the image</li> <li>PRINT NOT REUSABLE AFTER FAIR</li> </ul> | € 115,00 |  |
| <ul> <li>9. Printed textile (per run.m) / SEE IMAGE 2</li> <li>Orders only possible from 2 running meter</li> <li>Total &amp; visible dimension (per 2 run.m). 2500 mmHx 1966 mmW</li> <li>TEXTILE REUSABLE AFTER FAIR, FRAME FOR RENT</li> </ul>                                                    | € 125,00 |  |

#### IMAGE 2 / print op peesdoek

Images to be delivered, in PDF, min 150 dpi 1/1, by WeTransfer to info@alterexpo.com, mentioning name of event, company name and standnr. Please mention the exact placement of the printed panel in the remarks field.